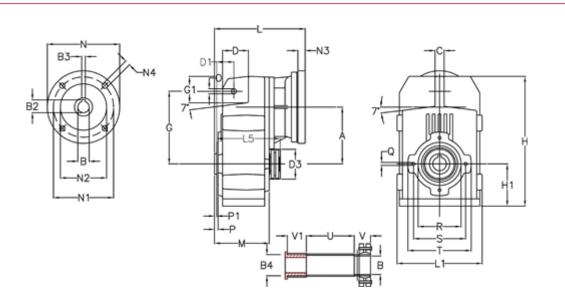

## **Measures**

| A = 211.30 | D1 = 65.0  | l5 = 222.0  | P1                                  | = 4.5    | V = 6  |
|------------|------------|-------------|-------------------------------------|----------|--------|
| B = 50     | d3 = 120   | M = 163.0   | Q                                   | = M12x19 | V1 = 5 |
| B1 = 19    | G = 278    | N = 200     | R                                   | = 180    |        |
| B2 = 21.8  | G1 = 105.5 | N1 = 165    | S                                   | = 215    |        |
| B3 = 6     | H = 479.0  | N2 = 130    | Т                                   | = 250    |        |
| B4 = 50    | H1 = 144.0 | N4 = M10x20 | Tightening torque Nm adapter bushin | g = 6.0  |        |
| C = 20     | L = 287.5  | O = 22      | Tightening torque Nm shrink disc    | = 12.0   |        |
| D = 93.5   | L1 = 273   | P = 8.5     | U                                   | = 91.0   |        |
|            |            |             |                                     |          |        |